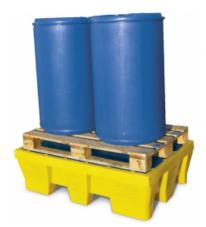

## Sump for 2 drums 200 I on pallet

## Short description:

Sump designed for the upright storage of 2 drums 200 l on pallet 1200 x 800.

To work in safety and in compliance with current legislation. This sump protects the environment from any leakage of polluting liquids.

- One-piece moulded 100% high density polyethylene (HDPE).
- Removable plastic coated grids.
- Handling with a forklift or hand pallet truck when empty.